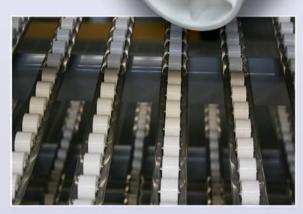

## STEEL AXLE PREMIUM CARTON FLOW

Free-floating axle spins independently of wheel with lower coefficient of friction and smoother, more reliable flow.

Heavy-duty steel axle carton flow tracks

Abuse-resistant polyethelene rollers

Chromate coated axles provide greater corrosion resistance and smoother flow

Galvanized side channels

Perfect for freezer applications

Sturdy design for lower maintenance costs.

Quick installation with no tools or hardware required.