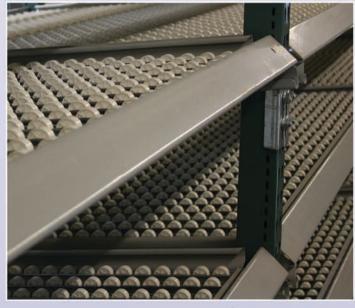

Save on freight by shipping your complete carton flow project from one manufacturer.

Larger diameter wheels for more contact surface area

It just flows better

## STEEL AXLE PREMIUM CARTON FLOW

SIDE VIEW OF CARTON FLOW TRACK

FRONT VIEW

Easy installation and quick adjustability as carton sizes and configurations change.

Fits into UNARCO U-PICK and Kingway K-PICK carton flow shelf designs.