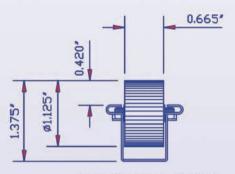

## STEEL AXLE PREMIUM CARTON FLOW

SIDE VIEW OF CARTON FLOW TRACK

FRONT VIEW

Easy installation and quick adjustability as carton sizes and configurations change.

Fits into UNARCO U-PICK and Kingway K-PICK carton flow shelf designs.