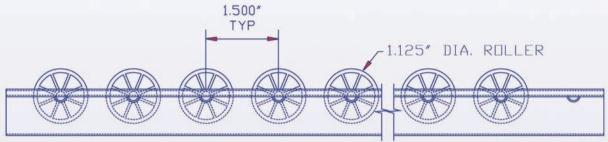

## STEEL AXLE PREMIUM CARTON FLOW

SIDE VIEW OF CARTON FLOW TRACK

FRONT VIEW

Easy installation and quick adjustability as carton sizes and configurations change.

Fits into UNARCO U-PICK and Kingway K-PICK carton flow shelf designs.