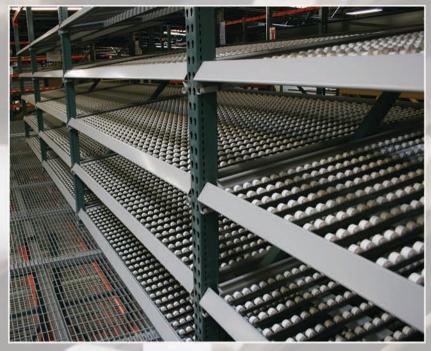

## STEEL AXLE PREMIUM CARTON FLOW

Free-floating axle spins independently of wheel with lower coefficient of friction and smoother, more reliable flow.

Heavy-duty steel axle carton flow tracks

Abuse-resistant polyethelene rollers

Chromate coated axles provide greater corrosion resistance and smoother flow

Galvanized side channels

Perfect for freezer applications

Sturdy design for lower maintenance costs.

Quick installation with no tools or hardware required.

Save on freight by shipping your complete carton flow project from one manufacturer.

Larger diameter wheels for more contact surface area

It just flows better

## STEEL AXLE PREMIUM CARTON FLOW

SIDE VIEW OF CARTON FLOW TRACK

FRONT VIEW

Easy installation and quick adjustability as carton sizes and configurations change.

Fits into UNARCO U-PICK and Kingway K-PICK carton flow shelf designs.