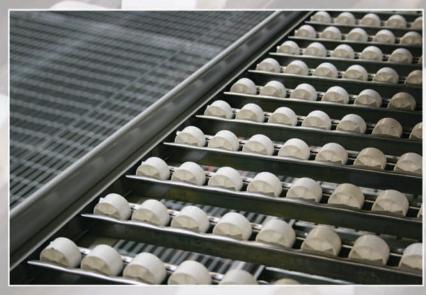

## STEEL AXLE PREMIUM CARTON FLOW

Free-floating axle spins independently of wheel with lower coefficient of friction and smoother, more reliable flow.

Heavy-duty steel axle carton flow tracks

Abuse-resistant polyethelene rollers

Chromate coated axles provide greater corrosion resistance and smoother flow

Galvanized side channels

Perfect for freezer applications

Sturdy design for lower maintenance costs.

Quick installation with no tools or hardware required.

Save on freight by shipping your complete carton flow project from one manufacturer.

Larger diameter wheels for more contact surface area

It just flows better