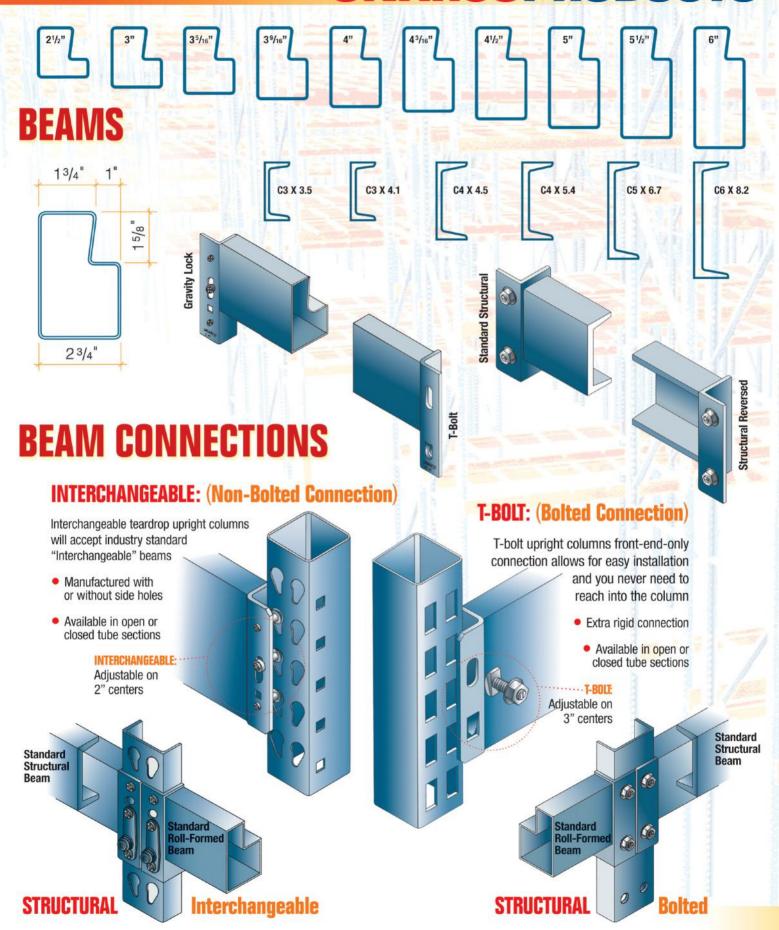

### **UPRIGHTS**

#### R**oll-Formed** open column uprights

#### **ROLL-FORMED CLOSED TUBE SUPERPOST UPRIGHTS**

#### **STRUCTURAL UPRIGHTS**