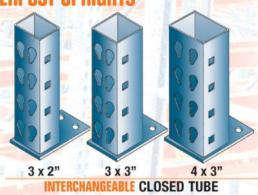

#### **ROLL-FORMED CLOSED TUBE SUPERPOST UPRIGHTS**

## SUPERPOST CLOSED TUBE COLUMN

- 30% 40% greater load capacities than same gauge open back design uprights
- Over 200 times more resistant to torsional forces
- Cleaner no areas to trap dust and debris
- Resists frontal impact five times more than structural column