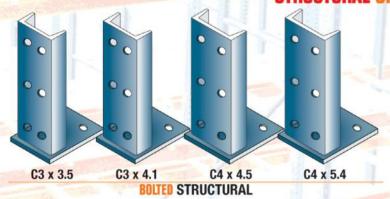

# UNARCO PALLET RACK J Storage Solutions

## **UNARCOPRODUCTS**



### **UPRIGHTS**



#### R**oll-Formed** open column uprights





#### **ROLL-FORMED CLOSED TUBE SUPERPOST UPRIGHTS**





#### **STRUCTURAL UPRIGHTS**





## SUPERPOST CLOSED TUBE COLUMN



- 30% 40% greater load capacities than same gauge open back design uprights
- Over 200 times more resistant to torsional forces
- Cleaner no areas to trap dust and debris
- Resists frontal impact five times more than structural column













# COMPLETE STORAGE SOLUTIONS UNARCOPRODUCTS





















**UNARCO MATERIAL HANDLING** 

701 16th Avenue East • Springfield, TN 37172

www.unarcorack.com

1-800-862-7261

**UNARCO**