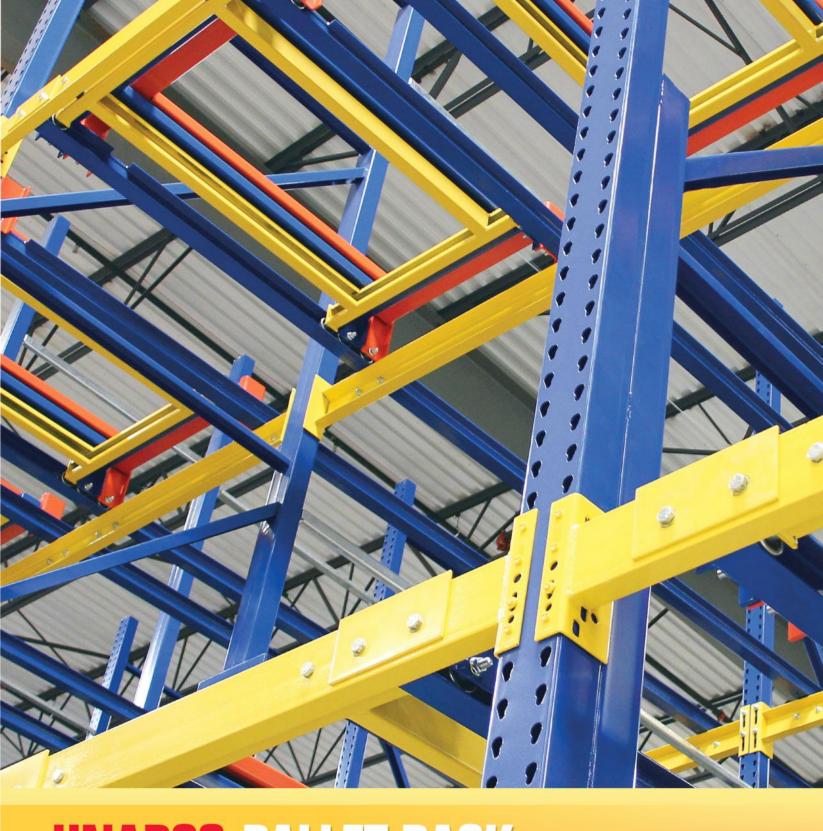

# UNARCO PALLET RACK J Storage Solutions

## **UNARCOPRODUCTS**



### **UPRIGHTS**



#### R**oll-Formed** open column uprights





#### **ROLL-FORMED CLOSED TUBE SUPERPOST UPRIGHTS**





#### **STRUCTURAL UPRIGHTS**





## SUPERPOST CLOSED TUBE COLUMN



- 30% 40% greater load capacities than same gauge open back design uprights
- Over 200 times more resistant to torsional forces
- Cleaner no areas to trap dust and debris
- Resists frontal impact five times more than structural column













# COMPLETE STORAGE SOLUTIONS UNARCOPRODUCTS





















**UNARCO MATERIAL HANDLING** 

701 16th Avenue East • Springfield, TN 37172

www.unarcorack.com

1-800-862-7261

**UNARCO**