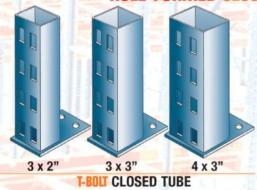

# UNARCO PALLET RACK J Storage Solutions

## **UNARCOPRODUCTS**



### **UPRIGHTS**



#### R**oll-Formed** open column uprights





#### **ROLL-FORMED CLOSED TUBE SUPERPOST UPRIGHTS**





#### **STRUCTURAL UPRIGHTS**





## SUPERPOST CLOSED TUBE COLUMN



- 30% 40% greater load capacities than same gauge open back design uprights
- Over 200 times more resistant to torsional forces
- Cleaner no areas to trap dust and debris
- Resists frontal impact five times more than structural column













# COMPLETE STORAGE SOLUTIONS UNARCOPRODUCTS





















**UNARCO MATERIAL HANDLING** 

701 16th Avenue East • Springfield, TN 37172

www.unarcorack.com

1-800-862-7261

**UNARCO**