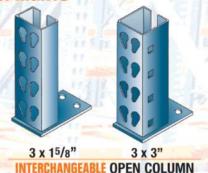

# UNARCO PALLET RACK J Storage Solutions

## **UNARCOPRODUCTS**



### **UPRIGHTS**



#### R**oll-Formed** open column uprights





#### **ROLL-FORMED CLOSED TUBE SUPERPOST UPRIGHTS**





#### **STRUCTURAL UPRIGHTS**





## SUPERPOST CLOSED TUBE COLUMN



- 30% 40% greater load capacities than same gauge open back design uprights
- Over 200 times more resistant to torsional forces
- Cleaner no areas to trap dust and debris
- Resists frontal impact five times more than structural column













# COMPLETE STORAGE SOLUTIONS UNARCOPRODUCTS





















**UNARCO MATERIAL HANDLING** 

701 16th Avenue East • Springfield, TN 37172

www.unarcorack.com

1-800-862-7261

**UNARCO**