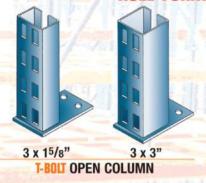

# UNARCO PALLET RACK J Storage Solutions

## **UNARCOPRODUCTS**



### **UPRIGHTS**



#### R**oll-Formed** open column uprights





#### **ROLL-FORMED CLOSED TUBE SUPERPOST UPRIGHTS**





#### **STRUCTURAL UPRIGHTS**





## SUPERPOST CLOSED TUBE COLUMN



- 30% 40% greater load capacities than same gauge open back design uprights
- Over 200 times more resistant to torsional forces
- Cleaner no areas to trap dust and debris
- Resists frontal impact five times more than structural column













# COMPLETE STORAGE SOLUTIONS UNARCOPRODUCTS





















**UNARCO MATERIAL HANDLING** 

701 16th Avenue East • Springfield, TN 37172

www.unarcorack.com

1-800-862-7261

**UNARCO**