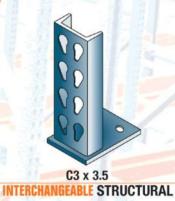

# UNARCO PALLET RACK J Storage Solutions

## **UNARCOPRODUCTS**



### **UPRIGHTS**



#### R**oll-Formed** open column uprights





#### **ROLL-FORMED CLOSED TUBE SUPERPOST UPRIGHTS**





#### **STRUCTURAL UPRIGHTS**





## SUPERPOST CLOSED TUBE COLUMN



- 30% 40% greater load capacities than same gauge open back design uprights
- Over 200 times more resistant to torsional forces
- Cleaner no areas to trap dust and debris
- Resists frontal impact five times more than structural column













# COMPLETE STORAGE SOLUTIONS UNARCOPRODUCTS





















**UNARCO MATERIAL HANDLING** 

701 16th Avenue East • Springfield, TN 37172

www.unarcorack.com

1-800-862-7261

**UNARCO**